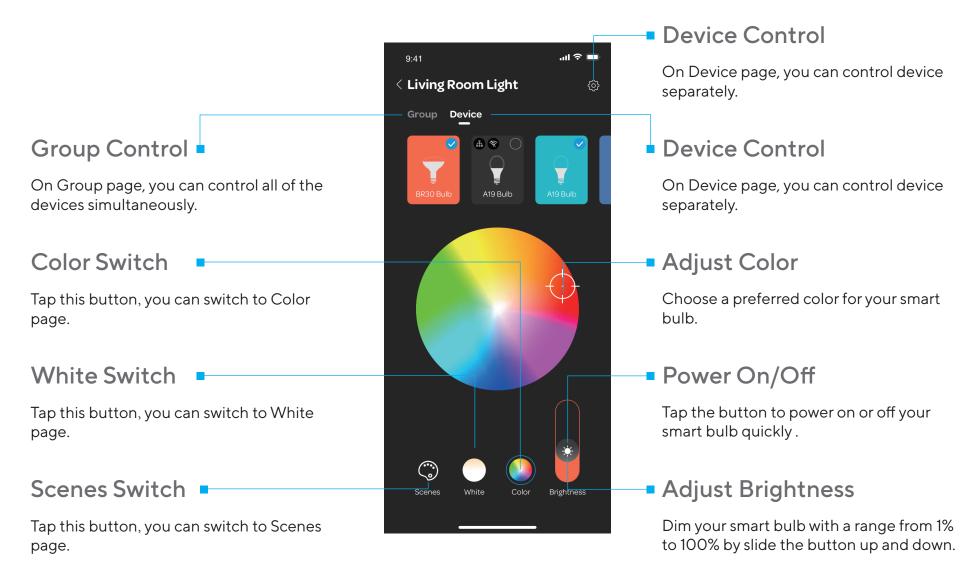

#### Device Control

On Device page, you can control device separately.

#### Adjust Light Temperature

Adjust the light temperature for your smart bulb easily.

#### Power On/Off

Tap the button to power on or off your smart bulb quickly .

#### Adjust Brightness

Dim your smart bulb with a range from 1% to 100% by slide the button up and down.