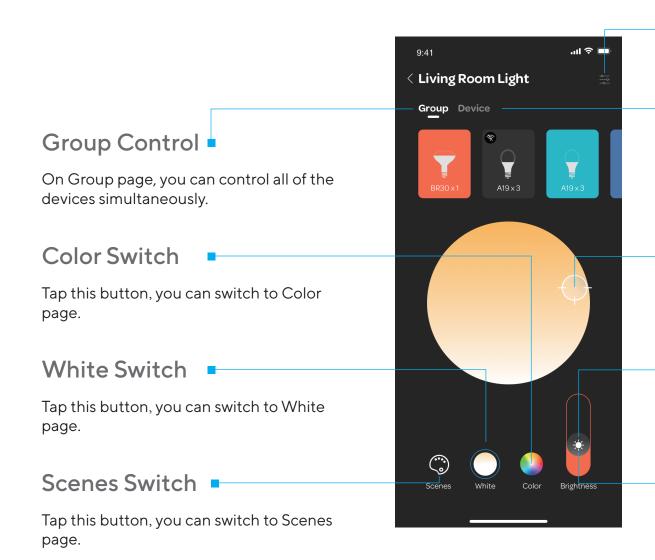

| Add Device    |         |
|                                                                                    |               |         |
|                                                                                    |               |         |
| Shared device is in shared address.<br>V1 version App can not share to V2 version. |               |         |
| <u>Tap to get more tips for empty device issue</u>                                 |               |         |
|                                                                                    |               |         |
|                                                                                    |               |         |

# **Group Control**



#### Device Control

On Device page, you can control device separately.

#### Device Control

On Device page, you can control device separately.

#### Adjust Light Temperature

Adjust the light temperature for your smart bulb easily.

#### Power On/Off

Tap the button to power on or off your smart bulb quickly .

#### Adjust Brightness

Dim your smart bulb with a range from 1% to 100% by slide the button up and down.

## **Group Settings**

#### Group Info

Edit the device photo, group name and select room.

#### Sharing

Share the device to others by Email or Mobile

#### Integrations

Instruction for integrate with other app.

| 9:41                   | al <sup>4</sup>      |  |
|------------------------|----------------------|--|
| < Group Settings       |                      |  |
|